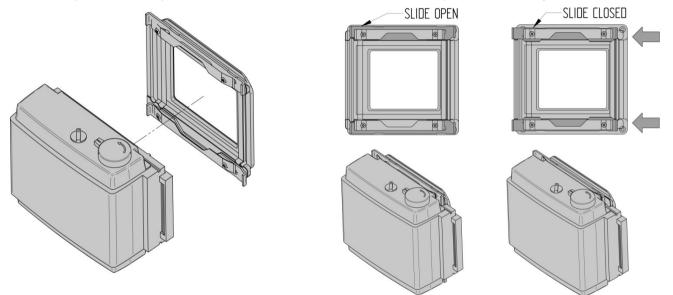

## Cambo WRS-1068

Interface plate for 6x7 roll film holder

NOTE! this adapter is NOT compatible with the Cambo WRS-AE/WRS-5000 and the pre-2008 models of the WRS-1000 series.

Please mount the roll film holder to the WRS-1068 adapter before mounting the adapter to the Cambo WRS. Be for mounting the roll film holder ensure that the slides of the adapter are fully opened. Place the holder (only fits one way) and close both slides to lock the holder in place.