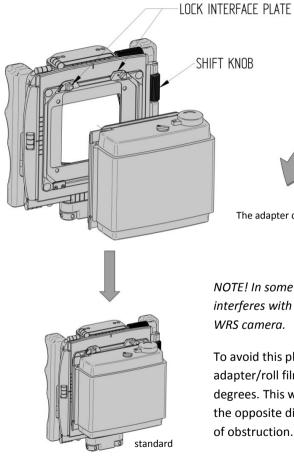

The adapter can be flipped 180degrees.

DARKSLIDE

NOTE! In some cases the "darkslide" interferes with the shift knob of the WRS camera.

To avoid this please flip the adapter/roll film combination 180 degrees. This way the darkslide faces the opposite direction and is now free of obstruction.

flipped 180degrees