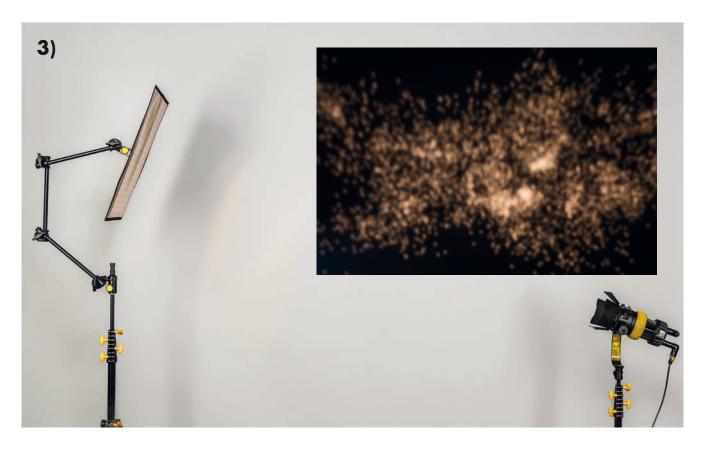

#### Introduction to the tools

These consist of a combination/symbiosis of the unique optics of our 21 focusing dedolights, sometimes used in their original shape and performance, sometimes changed and enhanced by adding the unique parallel beam intensifiers

#### The Reflectors

A choice of unique multi-mirror reflectors.

The colors: provided by dual color filters, that at first look appear uninspiring and simple.

# shown here at close proximity, providing gentle flowing effects

at medium distance, showing more distinctly separated effects

at larger distance (possibly using 2 separate lighting stands)

More distinct lighting effects, better separation.