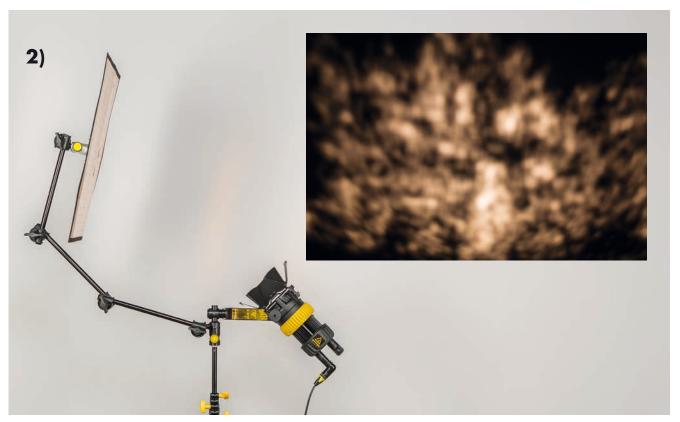

- Focusing the dedolight produces an entire range of light effects.
- Bending/shaping the multi-mirror reflectors spread, change and arrange the reflection
- Changing the distance from light head to reflector:
  - At close proximity gentle, overlapping flow
  - Medium distance: creative blends
  - Further away (using 2 separate light stands) sun spots through a leaf tree

# shown here at close proximity, providing gentle flowing effects

at medium distance, showing more distinctly separated effects

at larger distance (possibly using 2 separate lighting stands)

More distinct lighting effects, better separation.