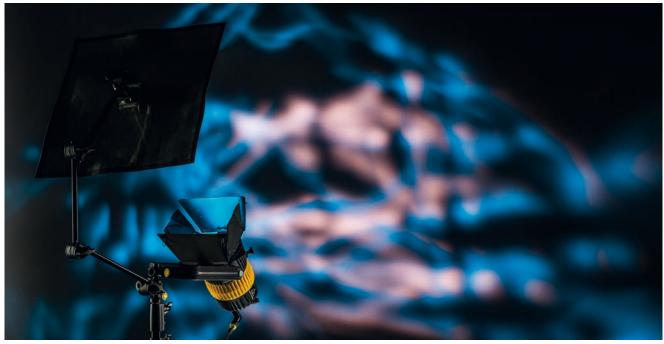

#### Introduction to the tools

These consist of a combination/symbiosis of the unique optics of our 21 focusing dedolights, sometimes used in their original shape and performance, sometimes changed and enhanced by adding the unique parallel beam intensifiers

#### The Reflectors

A choice of unique multi-mirror reflectors.

The colors: provided by dual color filters, that at first look appear uninspiring and simple.

# shown here at close proximity, providing gentle flowing effects

at medium distance, showing more distinctly separated effects

at larger distance (possibly using 2 separate lighting stands)

More distinct lighting effects, better separation.