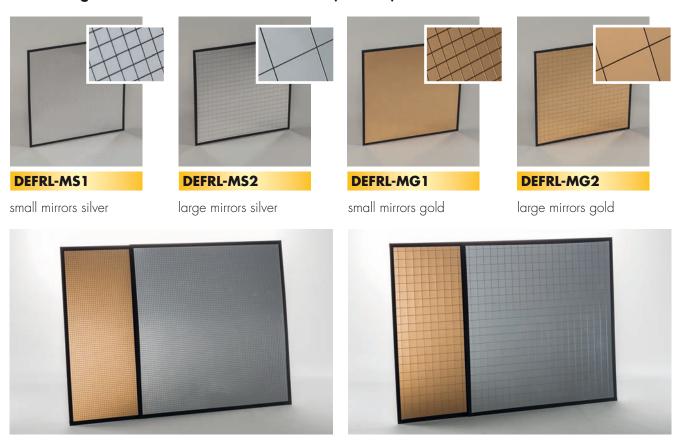

ti-mirror reflectors spread, change and arrange the reflection
- Changing the distance from light head to reflector:
  - At close proximity gentle, overlapping flow
  - Medium distance: creative blends
  - Further away (using 2 separate light stands) sun spots through a leaf tree

#### Introduction to the tools

These consist of a combination/symbiosis of the unique optics of our 21 focusing dedolights, sometimes used in their original shape and performance, sometimes changed and enhanced by adding the unique parallel beam intensifiers

#### The Reflectors

A choice of unique multi-mirror reflectors.

The colors: provided by dual color filters, that at first look appear uninspiring and simple.

## **THE MULTI-MIRROR REFLECTORS**

#### EFLECT Large multi-mirror Reflectors 45x45cm (18x18")



#### Baby EFLECT 20x20cm (8x8")



#### MOUNTING SYSTEM AND DEVICES





Eflect large system shares the same mounting system as used on the dedolight Lightstream reflectors.

The attachment to the lighting stand or other grip equipment is flexible by the multi-link adjustable holding arm.

Attachment to the lighting stand allows to attach the smaller focusing dedolights on the same mounting attachment.





The small Eflect system attaches the reflectors with a magnet, and uses for changing directions and positions a flexible arm, again ending in a mounting device that attaches to the lighting stand or other grip equipment, allowing at the same time the direct attachment of a smaller focusing dedolight light head.

#### THE EFLECT FILTERS

# Simple-looking filters in sizes to fit classic