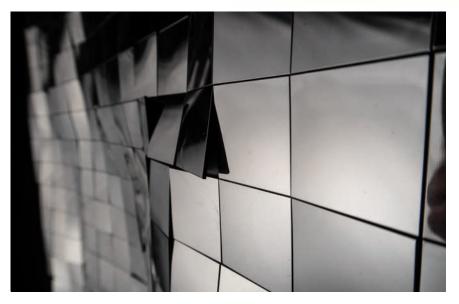

#### **BEND AND SHAPE**

Yes, we want you to bend and shape, and form the Eflect surface. That is the key to the multitude of effects.

#### What may happen?

Some of the mirror elements attached to the special carrier material may (partially) become unstuck and protrude.

Usually it is possible to bend them back and apply pressure to make everything return to normal. The dedolight light fixtures have amazed many professionals by working perfectly after nearly 40 years of use.

Your Eflect boards will not last that long with a lot of warping and bending (can't always have butter on both sides of the bread). They are priced to be replenished.

In other words, there is no warranty on the bendable reflectors.