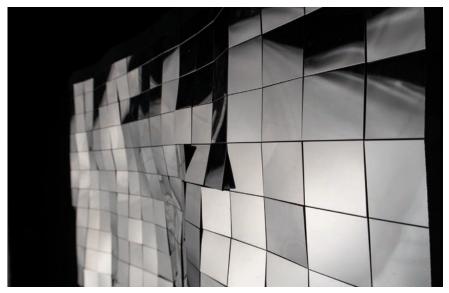

#### **BEND AND SHAPE**

Yes, we want you to bend and shape, and form the Eflect surface. That is the key to the multitude of effects.

#### What may happen?

Some of the mirror elements attached to the special carrier material may (partially) become unstuck and protrude.

Usually it is possible to bend them back and apply pressure to make everything return to normal. The dedolight light fixtures have amazed many professionals by working perfectly after nearly 40 years of use.

Your Eflect boards will not last that long with a lot of warping and bending (can't always have butter on both sides of the bread). They are priced to be replenished.

In other words, there is no warranty on the bendable reflectors.