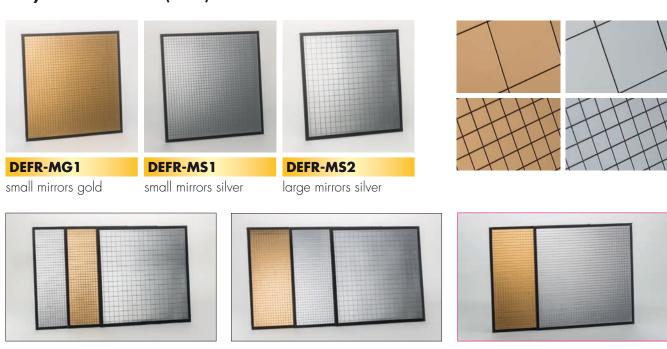

and arrange the reflection
- Changing the distance from light head to reflector:
  - At close proximity gentle, overlapping flow
  - Medium distance: creative blends
  - Further away (using 2 separate light stands) sun spots through a leaf tree

#### Introduction to the tools

These consist of a combination/symbiosis of the unique optics of our 21 focusing dedolights, sometimes used in their original shape and performance, sometimes changed and enhanced by adding the unique parallel beam intensifiers

#### The Reflectors

A choice of unique multi-mirror reflectors.

The colors: provided by dual color filters, that at first look appear uninspiring and simple.

## **THE MULTI-MIRROR REFLECTORS**

#### EFLECT Large multi-mirror Reflectors 45x45cm (18x18")



#### Baby EFLECT 20x20cm (8x8")



#### MOUNTING SYSTEM AND DEVICES





Eflect large system shares the same mounting system as used on the dedolight Lightstream reflectors.

The attachment to the lighting stand or other grip equipment is flexible by the multi-link adjustable holding arm.

Attachment to the lighting stand allows to attach the smaller focusing dedolights on the same mounting attachment.





The small Eflect system attaches the reflectors with a magnet, and uses for changing directions and positions a flexible arm, again ending in a mounting device that attaches to the lighting stand or other grip equipment, allowing at the same time the direct attachment of a smaller focusing dedolight light head.

#### THE EFLECT FILTERS

# Simple-looking filters in sizes to fit classic dedolight size 7,5x7,5cm, delivere