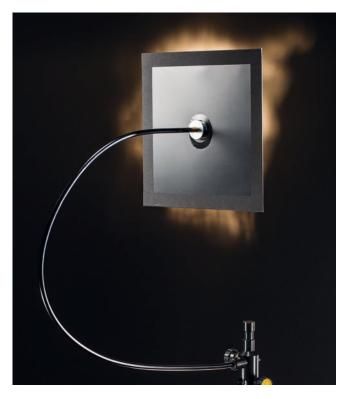

#### MOUNTING SYSTEM AND DEVICES

Eflect large system shares the same mounting system as used on the dedolight Lightstream reflectors.

The attachment to the lighting stand or other grip equipment is flexible by the multi-link adjustable holding arm.

Attachment to the lighting stand allows to attach the smaller focusing dedolights on the same mounting attachment.

The small Eflect system attaches the reflectors with a magnet, and uses for changing directions and positions a flexible arm, again ending in a mounting device that attaches to the lighting stand or other grip equipment, allowing at the same time the direct attachment of a smaller focusing dedolight light head.