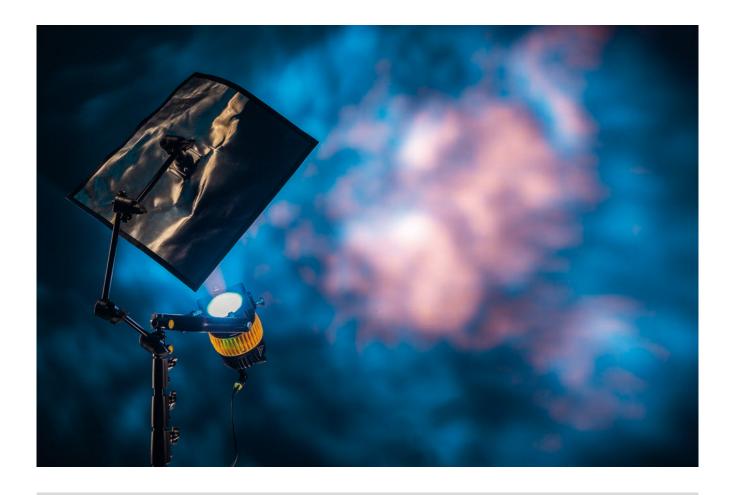

#### Introduction to the tools

These consist of a combination/symbiosis of the unique optics of our 21 focusing dedolights, sometimes used in their original shape and performance, sometimes changed and enhanced by adding the unique parallel beam intensifiers

#### The Reflectors

A choice of unique multi-mirror reflectors.

The colors: provided by dual color filters, that at first look appear uninspiring and simple.

## **THE MULTI-MIRROR REFLECTORS**