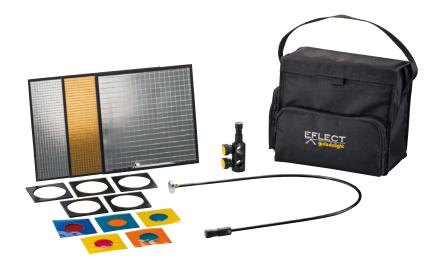

#### SEFL-1C

Eflect Kit large (2)

#### SEFL-4C

Filters optional, choose size - Eflect Kit large (4)

# Simple-looking filters in sizes to fit classic dedolight size 7,5x7,5cm, delivered in filter-holding frames.

Sets of dual color filters in two sizes:

- 7,5x7,5cm (3x3") for the direct insertion of the classic halogen dedolights DLH4, 150W, as well as for the focusing dedolight LED lights DLED4, DLED7, and also for the DLH200, the focusing dedolight HMI fixture.
- 12,7x12,7cm (5x5") to fit the larger focusing dedolight LED lights, like DLED9 and DLED10, as well as the DLH400 400/575W metal halide / HMI fixture, as well as the 650W focusing halogen light.