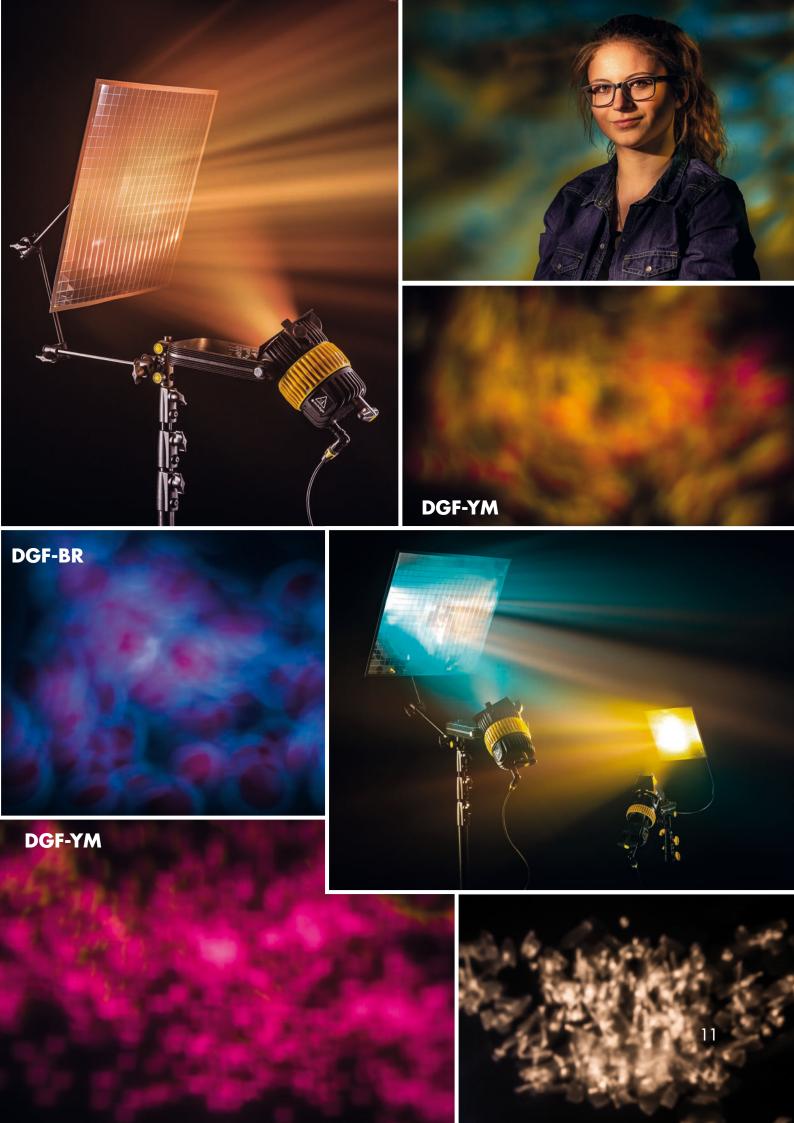

# Simple-looking filters in sizes to fit classic dedolight size 7,5x7,5cm, delivered in filter-holding frames.

Sets of dual color filters in two sizes:

- 7,5x7,5cm (3x3") for the direct insertion of the classic halogen dedolights DLH4, 150W, as well as for the focusing dedolight LED lights DLED4, DLED7, and also for the DLH200, the focusing dedolight HMI fixture.
- 12,7x12,7cm (5x5") to fit the larger focusing dedolight LED lights, like DLED9 and DLED10, as well as the DLH400 400/575W metal halide / HMI fixture, as well as the 650W focusing halogen light.

#### The Filters

Looking at them in your hand looks totally uninspiring and simple. Insert them on the light head, and each variation of focus produces an incredible blend of unexpected colors.

I can't find adequate words to describe this surprising variation – the unbelievable palette of color blends and multitude of light characters.

#### **Multicolor Gel Folien**