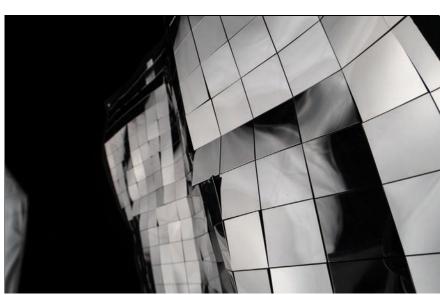

#### **BEND AND SHAPE**

Yes, we want you to bend and shape, and form the Eflect surface. That is the key to the multitude of effects.

#### What may happen?

Some of the mirror elements attached to the special carrier material may (partially) become unstuck and protrude.

Usually it is possible to bend them back and apply pressure to make everything return to normal. The dedolight light fixtures have amazed many professionals by working perfectly after nearly 40 years of use.

Your Eflect boards will not last that long with a lot of warping and bending (can't always have butter on both sides of the bread). They are priced to be replenished.

In other words, there is no warranty on the bendable reflectors.