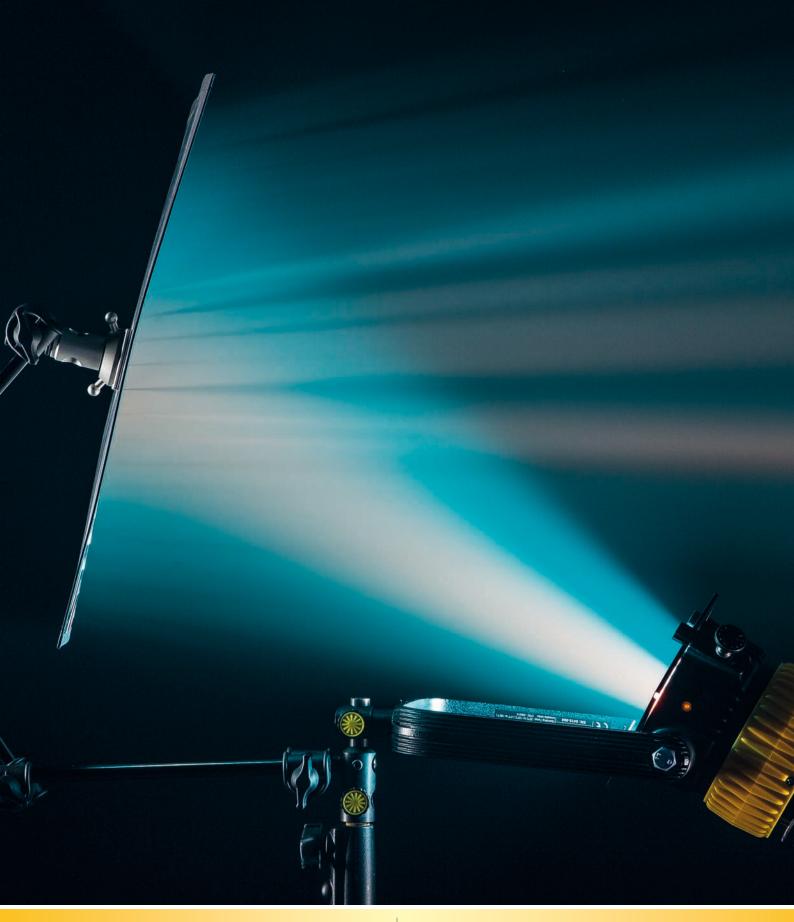

#### Introduction to the tools

These consist of a combination/symbiosis of the unique optics of our 21 focusing dedolights, sometimes used in their original shape and performance, sometimes changed and enhanced by adding the unique parallel beam intensifiers

#### The Reflectors

A choice of unique multi-mirror reflectors.

The colors: provided by dual color filters, that at first look appear uninspiring and simple.

## **THE MULTI-MIRROR REFLECTORS**

#### MOUNTING SYSTEM AND DEVICES

Eflect large system shares the same mounting system as used on the dedolight Lightstream reflectors.

The attachment to the lighting stand or other grip equipment is flexible by the multi-link adjustable holding arm.

Attachment to the lighting stand allows to attach the smaller focusing dedolights on the same mounting attachment.

The small Eflect system attaches the reflectors with a magnet, and uses for changing directions and positions a flexible arm, again ending in a mounting device that attaches to the lighting stand or other grip equipment, allowing at the same time the direct attachment of a smaller focusing dedolight light head.