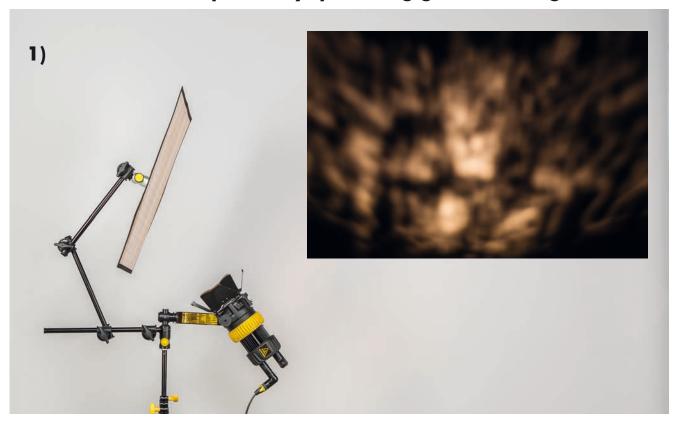

- Focusing the dedolight produces an entire range of light effects.
- Bending/shaping the multi-mirror reflectors spread, change and arrange the reflection
- Changing the distance from light head to reflector:
  - At close proximity gentle, overlapping flow
  - Medium distance: creative blends
  - Further away (using 2 separate light stands) sun spots through a leaf tree

# shown here at close proximity, providing gentle flowing effects

at medium distance, showing more distinctly separated effects

at larger distance (possibly using 2 separate lighting stands)

More distinct lighting effects, better separation.