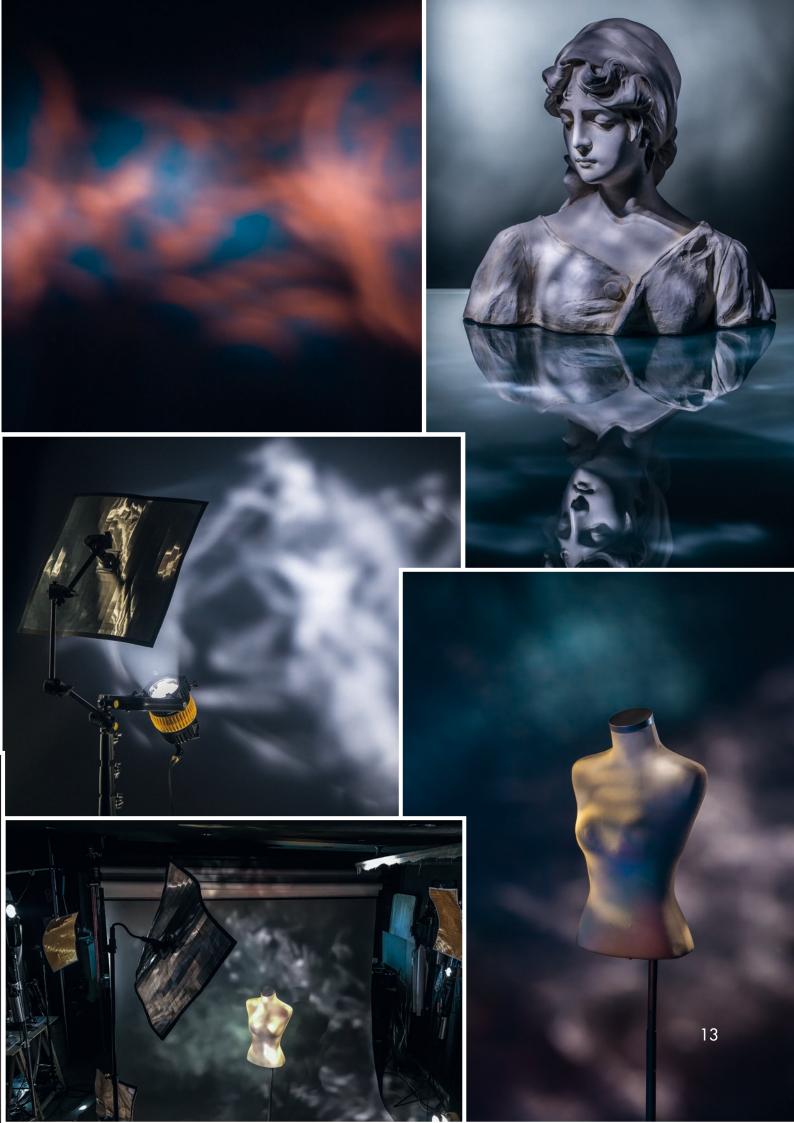

### **EFLECT - REFLECTIONS AND EFFECT**

#### CREATION - EMOTION - ENDLESS VARIATION

- Gentle flowing blending of light and color like blossoms on a lake, seen through a gentle diffusion
- Hues of color and light, like early-morning sun with a slight haze shining through a cherry blossom tree
- The Tools. Light heads multi-mirror reflectors, holding arms simple-looking tools
- Setup, light up and a miraculous variety of light and color appears, like incredible blossom in the desert after the rain like a myriad of butterflies creating unbelievable patterns of color and light What makes such an incredible variety of impressions and emotions possible?

- Focusing the dedolight produces an entire range of light effects.
- Bending/shaping the multi-mirror reflectors spread, change and arrange the reflection
- Changing the distance from light head to reflector:
  - At close proximity gentle, overlapping flow
  - Medium distance: creative blends
  - Further away (using 2 separate light stands) sun spots through a leaf tree

# shown here at close proximity, providing gentle flowing effects

at medium distance, showing more distinctly separated effects

at larger distance (possibly using 2 separate lighting stands)

More distinct lighting effects, better separation.