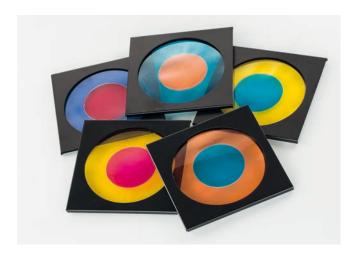

#### The Reflectors

A choice of unique multi-mirror reflectors.

The colors: provided by dual color filters, that at first look appear uninspiring and simple.

# Simple-looking filters in sizes to fit classic dedolight size 7,5x7,5cm, delivered in filter-holding frames.

Sets of dual color filters in two sizes:

- 7,5x7,5cm (3x3") for the direct insertion of the classic halogen dedolights DLH4, 150W, as well as for the focusing dedolight LED lights DLED4, DLED7, and also for the DLH200, the focusing dedolight HMI fixture.
- 12,7x12,7cm (5x5") to fit the larger focusing dedolight LED lights, like DLED9 and DLED10, as well as the DLH400 400/575W metal halide / HMI fixture, as well as the 650W focusing halogen light.

#### **Multicolor Gel Folien**