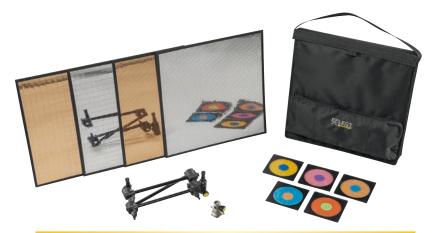

he Filters

Looking at them in your hand looks totally uninspiring and simple. Insert them on the light head, and each variation of focus produces an incredible blend of unexpected colors.

I can't find adequate words to describe this surprising variation – the unbelievable palette of color blends and multitude of light characters.

From the uninspiring appearance of the tools to a sheer blend of colors, light and beauty, like a wonderful butterfly escaping ist grey cocoon.

#### **Multicolor Gel Folien**

#### **Attention**

On the hot lights (halogen or HMI) the filters may not live for many hours without warping and eventually bleeching. On all the focusing LED lights they should work efficiently for a long time.







**DEFLP** 

Soft case large



#### SEFL-1C

Eflect Kit large (2)



#### SEFL-4C

Filters optional, choose size - Eflect Kit large (4)



#### **DEFP**

Soft case Baby



#### SEF-B

Soft case Kit EFLECT - Baby, Filters optional - choose size

# shown here at close proximity, providing gentle flowing effects





at medium distance, showing more distinctly separated effects

at larger distance (possibly using 2 separate lighting stands)

More distinct lighting effects, better separation.













Eflect Large 45x45cm, silver large mirrors, light head in flood, 1,20m distance



Eflect Large 45x45cm, gold large mirrors, light head in flood, 1,20m distance



Eflect Large 45x45cm, Silver large mirrors, light head in spot, 1,20m distance



Eflect Large 45x45cm, gold large mirrors, light head in spot, 1,20m distance



Eflect Large 45x45cm, Silver small