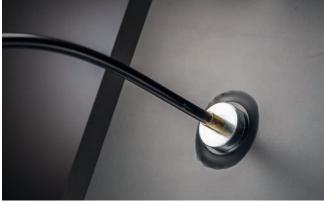

#### MOUNTING SYSTEM AND DEVICES

Eflect large system shares the same mounting system as used on the dedolight Lightstream reflectors.

The attachment to the lighting stand or other grip equipment is flexible by the multi-link adjustable holding arm.

Attachment to the lighting stand allows to attach the smaller focusing dedolights on the same mounting attachment.

The small Eflect system attaches the reflectors with a magnet, and uses for changing directions and positions a flexible arm, again ending in a mounting device that attaches to the lighting stand or other grip equipment, allowing at the same time the direct attachment of a smaller focusing dedolight light head.