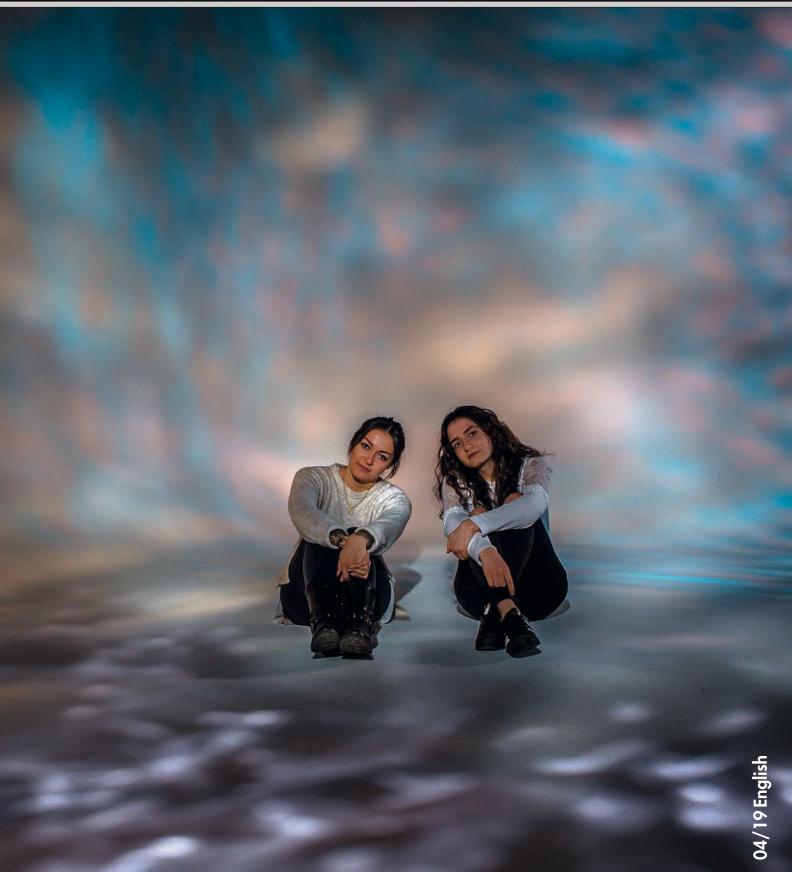

### **EFLECT - REFLECTIONS AND EFFECT**

#### CREATION - EMOTION - ENDLESS VARIATION

- Gentle flowing blending of light and color like blossoms on a lake, seen through a gentle diffusion
- Hues of color and light, like early-morning sun with a slight haze shining through a cherry blossom tree
- The Tools. Light heads multi-mirror reflectors, holding arms simple-looking tools
- Setup, light up and a miraculous variety of light and color appears, like incredible blossom in the desert after the rain like a myriad of butterflies creating unbelievable patterns of color and light What makes such an incredible variety of impressions and emotions possible?

- Focusing the dedolight produces an entire range of light effects.
- Bending/shaping the multi-mirror reflectors spread, change and arrange the reflection
- Changing the distance from light head to reflector:
  - At close proximity gentle, overlapping flow
  - Medium distance: creative blends
  - Further away (using 2 separate light stands) sun spots through a leaf tree