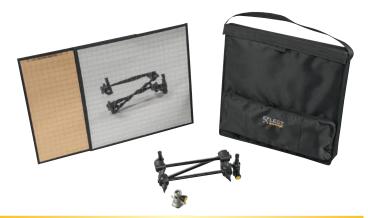

650W focusing halogen light.



#### The Filters

Looking at them in your hand looks totally uninspiring and simple. Insert them on the light head, and each variation of focus produces an incredible blend of unexpected colors.

I can't find adequate words to describe this surprising variation – the unbelievable palette of color blends and multitude of light characters.

From the uninspiring appearance of the tools to a sheer blend of colors, light and beauty, like a wonderful butterfly escaping ist grey cocoon.

#### **Multicolor Gel Folien**

#### **Attention**

On the hot lights (halogen or HMI) the filters may not live for many hours without warping and eventually bleeching. On all the focusing LED lights they should work efficiently for a long time.







**DEFLP** 

Soft case large



#### SEFL-1C

Eflect Kit large (2)



#### SEFL-4C

Filters optional, choose size - Eflect Kit large (4)



#### **DEFP**

Soft case Baby



#### SEF-B

Soft case Kit EFLECT - Baby, Filters optional - choose size

# shown here at close proximity, providing gentle flowing effects





at medium distance, showing more distinctly separated effects

at larger distance (possibly using 2 separate lighting stands)

More distinct lighting effects, better separation.













Eflect Large 45x45cm, silver large mirrors, light head in flood, 1,20m distance



Eflect Large 45x45cm, gold large mirrors, light head in flood, 1,20m distance



Eflect Large 45x45cm, Silver large mirrors, light head in spot, 1,20m distance



Eflect Large 45x45cm, gold large mirrors, light head in spot, 1,20m distance