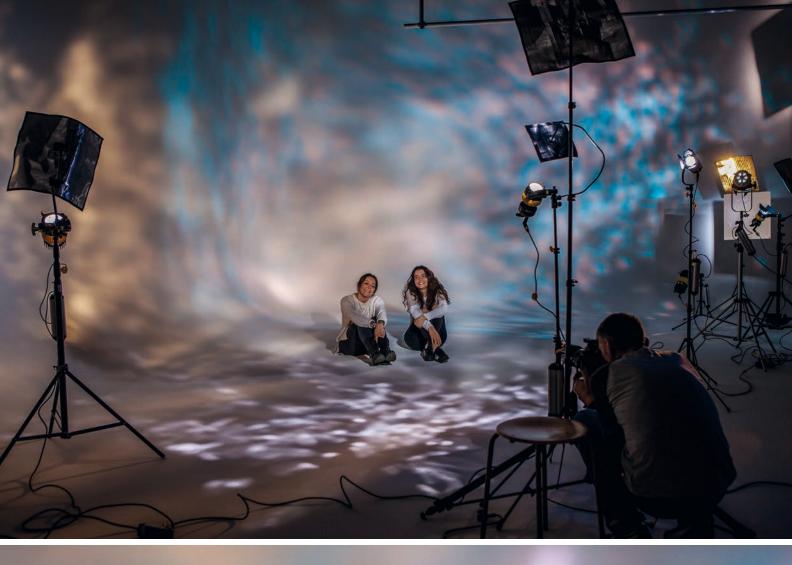

#### Introduction to the tools

These consist of a combination/symbiosis of the unique optics of our 21 focusing dedolights, sometimes used in their original shape and performance, sometimes changed and enhanced by adding the unique parallel beam intensifiers

#### The Reflectors

A choice of unique multi-mirror reflectors.

The colors: provided by dual color filters, that at first look appear uninspiring and simple.

## **THE MULTI-MIRROR REFLECTORS**