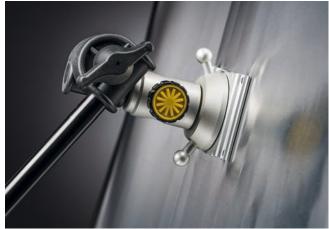

#### MOUNTING SYSTEM AND DEVICES

Eflect large system shares the same mounting system as used on the dedolight Lightstream reflectors.

The attachment to the lighting stand or other grip equipment is flexible by the multi-link adjustable holding arm.

Attachment to the lighting stand allows to attach the smaller focusing dedolights on the same mounting attachment.

The small Eflect system attaches the reflectors with a magnet, and uses for changing directions and positions a flexible arm, again ending in a mounting device that attaches to the lighting stand or other grip equipment, allowing at the same time the direct attachment of a smaller focusing dedolight light head.