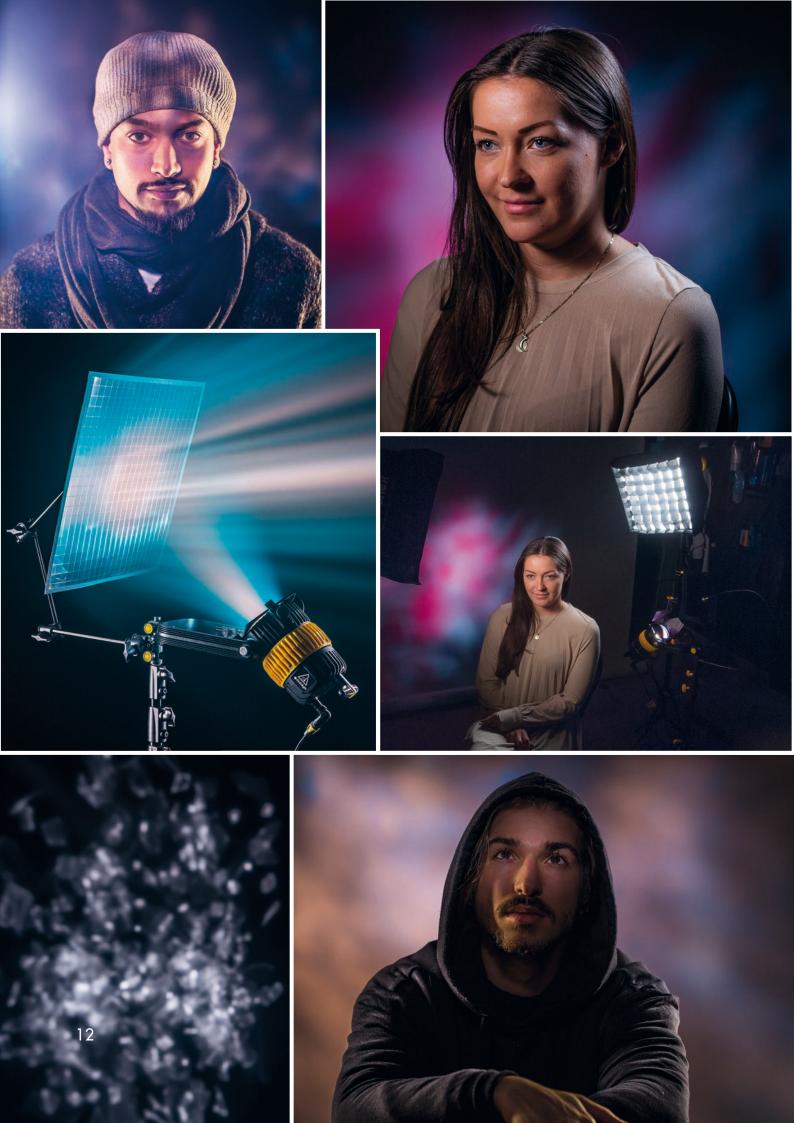

# Simple-looking filters in sizes to fit classic dedolight size 7,5x7,5cm, delivered in filter-holding frames.

Sets of dual color filters in two sizes:

- 7,5x7,5cm (3x3") for the direct insertion of the classic halogen dedolights DLH4, 150W, as well as for the focusing dedolight LED lights DLED4, DLED7, and also for the DLH200, the focusing dedolight HMI fixture.
- 12,7x12,7cm (5x5") to fit the larger focusing dedolight LED lights, like DLED9 and DLED10, as well as the DLH400 400/575W metal halide / HMI fixture, as well as the 650W focusing halogen light.

#### The Filters

Looking at them in your hand looks totally uninspiring and simple. Insert them on the light head, and each variation of focus produces an incredible blend of unexpected colors.

I can't find adequate words to describe this surprising variation – the unbelievable palette of color blends and multitude of light characters.

#### **Multicolor Gel Folien**