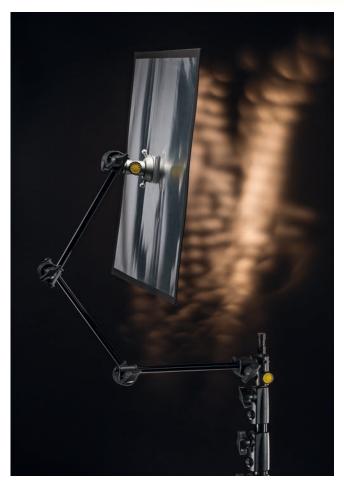

#### MOUNTING SYSTEM AND DEVICES

Eflect large system shares the same mounting system as used on the dedolight Lightstream reflectors.

The attachment to the lighting stand or other grip equipment is flexible by the multi-link adjustable holding arm.

Attachment to the lighting stand allows to attach the smaller focusing dedolights on the same mounting attachment.

The small Eflect system attaches the reflectors with a magnet, and uses for changing directions and positions a flexible arm, again ending in a mounting device that attaches to the lighting stand or other grip equipment, allowing at the same time the direct attachment of a smaller focusing dedolight light head.