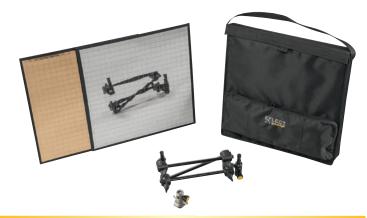

650W focusing halogen light.



#### The Filters

Looking at them in your hand looks totally uninspiring and simple. Insert them on the light head, and each variation of focus produces an incredible blend of unexpected colors.

I can't find adequate words to describe this surprising variation – the unbelievable palette of color blends and multitude of light characters.

From the uninspiring appearance of the tools to a sheer blend of colors, light and beauty, like a wonderful butterfly escaping ist grey cocoon.

#### **Multicolor Gel Folien**

#### **Attention**

On the hot lights (halogen or HMI) the filters may not live for many hours without warping and eventually bleeching. On all the focusing LED lights they should work efficiently for a long time.







**DEFLP** 

Soft case large



#### SEFL-1C

Eflect Kit large (2)



#### SEFL-4C

Filters optional, choose size - Eflect Kit large (4)



#### **DEFP**

Soft case Baby



#### SEF-B

Soft case Kit EFLECT - Baby, Filters optional - choose size

## shown here at close proximity, providing gentle flowing effects





at medium distance, showing more distinctly separated effects

at larger distance (possibly using 2 separate lighting stands)

More distinct lighting effects, better separation.













Eflect Large 45x45cm, silver large mirrors, light head in flood, 1,20m distance



Eflect Large 45x45cm, gold large mirrors, light head in flood, 1,20m distance



Eflect Large 45x45cm, Silver large mirrors, light head in spot, 1,20m distance



Eflect Large 45x45cm, gold large mirrors, light head in spot, 1,20m distanc