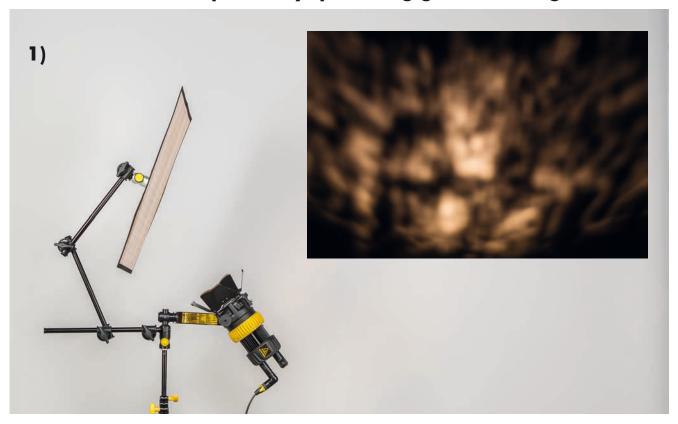

- Focusing the dedolight produces an entire range of light effects.
- Bending/shaping the multi-mirror reflectors spread, change and arrange the reflection
- Changing the distance from light head to reflector:
  - At close proximity gentle, overlapping flow
  - Medium distance: creative blends
  - Further away (using 2 separate light stands) sun spots through a leaf tree

## shown here at close proximity, providing gentle flowing effects

at medium distance, showing more distinctly separated effects

at larger distance (possibly using 2 separate lighting stands)

More distinct lighting effects, better separation.