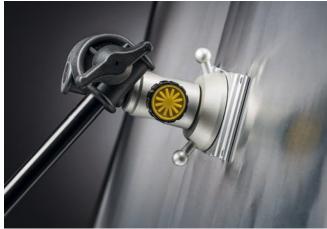

#### MOUNTING SYSTEM AND DEVICES

Eflect large system shares the same mounting system as used on the dedolight Lightstream reflectors.

The attachment to the lighting stand or other grip equipment is flexible by the multi-link adjustable holding arm.

Attachment to the lighting stand allows to attach the smaller focusing dedolights on the same mounting attachment.

The small Eflect system attaches the reflectors with a magnet, and uses for changing directions and positions a flexible arm, again ending in a mounting device that attaches to the lighting stand or other grip equipment, allowing at the same time the direct attachment of a smaller focusing dedolight light head.