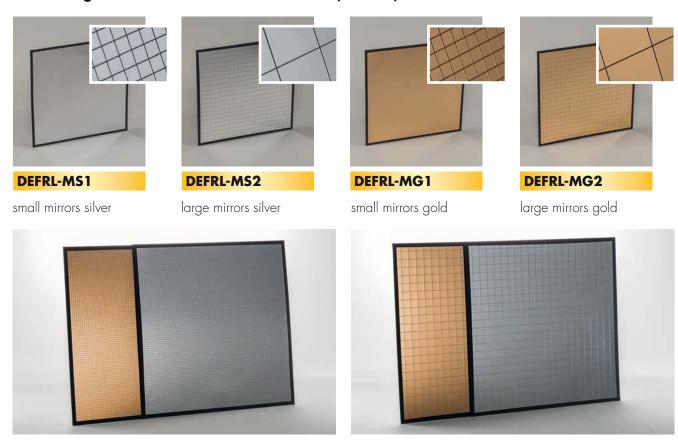

rror reflectors spread, change and arrange the reflection
- Changing the distance from light head to reflector:
  - At close proximity gentle, overlapping flow
  - Medium distance: creative blends
  - Further away (using 2 separate light stands) sun spots through a leaf tree

#### Introduction to the tools

These consist of a combination/symbiosis of the unique optics of our 21 focusing dedolights, sometimes used in their original shape and performance, sometimes changed and enhanced by adding the unique parallel beam intensifiers

#### **The Reflectors**

A choice of unique multi-mirror reflectors.

The colors: provided by dual color filters, that at first look appear uninspiring and simple.

### **THE MULTI-MIRROR REFLECTORS**

#### EFLECT Large multi-mirror Reflectors 45x45cm (18x18")



#### Baby EFLECT 20x20cm (8x8")



#### MOUNTING SYSTEM AND DEVICES





Eflect large system shares the same mounting system as used on the dedolight Lightstream reflectors.

The attachment to the lighting stand or other grip equipment is flexible by the multi-link adjustable holding arm.

Attachment to the lighting stand allows to attach the smaller focusing dedolights on the same mounting attachment.





The small Eflect system attaches the reflectors with a magnet, and uses for changing directions and positions a flexible arm, again ending in a mounting device that attaches to the lighting stand or other grip equipment, allowing at the same time the direct attachment of a smaller focusing dedolight light head.

#### THE EFLECT FILTERS

# Simple-looking filters in sizes to fit classic