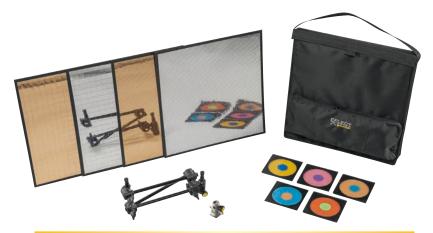

he Filters

Looking at them in your hand looks totally uninspiring and simple. Insert them on the light head, and each variation of focus produces an incredible blend of unexpected colors.

I can't find adequate words to describe this surprising variation – the unbelievable palette of color blends and multitude of light characters.

From the uninspiring appearance of the tools to a sheer blend of colors, light and beauty, like a wonderful butterfly escaping ist grey cocoon.

#### **Multicolor Gel Folien**

#### **Attention**

On the hot lights (halogen or HMI) the filters may not live for many hours without warping and eventually bleeching. On all the focusing LED lights they should work efficiently for a long time.







**DEFLP** 

Soft case large



#### SEFL-1C

Eflect Kit large (2)



#### SEFL-4C

Filters optional, choose size - Eflect Kit large (4)



#### **DEFP**

Soft case Baby



#### SEF-B

Soft case Kit EFLECT - Baby, Filters optional - choose size

## shown here at close proximity, providing gentle flowing effects





at medium distance, showing more distinctly separated effects

at larger distance (possibly using 2 separate lighting stands)

More distinct lighting effects, better separation.













Eflect Large 45x45cm, silver large mirrors, light head in flood, 1,20m distance



Eflect Large 45x45cm, gold large mirrors, light head in flood, 1,20m distance



Eflect Large 45x45cm, Silver large mirrors, light head in spot, 1,20m distance



Eflect Large 45x45cm, gold large mirrors, light head in spot, 1,20m distance



Eflect Large 45x45cm, Silver smal