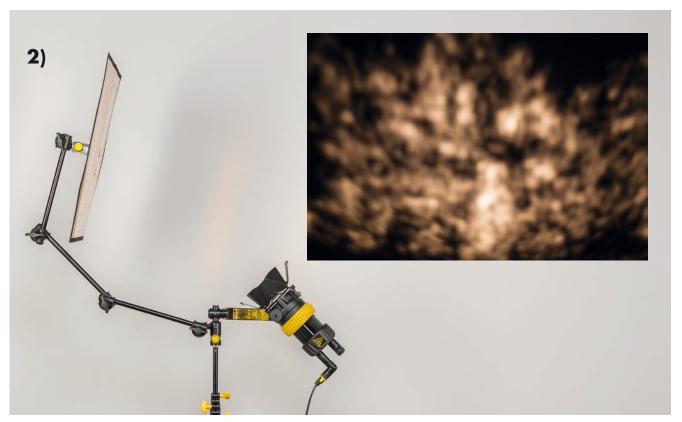

- Focusing the dedolight produces an entire range of light effects.
- Bending/shaping the multi-mirror reflectors spread, change and arrange the reflection
- Changing the distance from light head to reflector:
  - At close proximity gentle, overlapping flow
  - Medium distance: creative blends
  - Further away (using 2 separate light stands) sun spots through a leaf tree

## shown here at close proximity, providing gentle flowing effects

at medium distance, showing more distinctly separated effects

at larger distance (possibly using 2 separate lighting stands)

More distinct lighting effects, better separation.