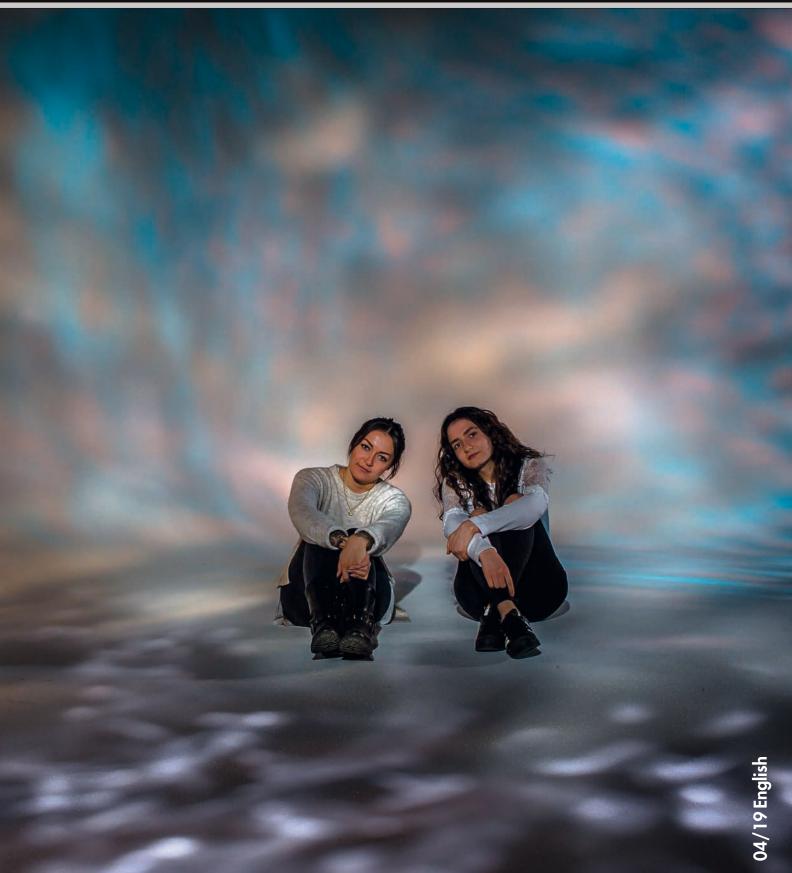

#### CREATION - EMOTION - ENDLESS VARIATION

- Gentle flowing blending of light and color like blossoms on a lake, seen through a gentle diffusion
- Hues of color and light, like early-morning sun with a slight haze shining through a cherry blossom tree
- The Tools. Light heads multi-mirror reflectors, holding arms simple-looking tools
- Setup, light up and a miraculous variety of light and color appears, like incredible blossom in the desert after the rain like a myriad of butterflies creating unbelievable patterns of color and light What makes such an incredible variety of impressions and emotions possible?

- Focusing the dedolight produces an entire range of light effects.
- Bending/shaping the multi-mirror reflectors spread, change and arrange the reflection
- Changing the distance from light head to reflector:
  - At close proximity gentle, overlapping flow
  - Medium distance: creative blends
  - Further away (using 2 separate light stands) sun spots through a leaf tree