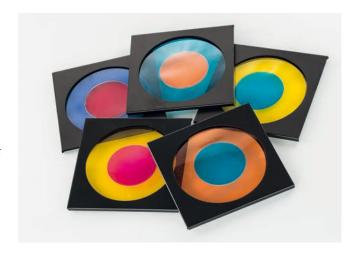

#### **The Reflectors**

A choice of unique multi-mirror reflectors.

The colors: provided by dual color filters, that at first look appear uninspiring and simple.

# Simple-looking filters in sizes to fit classic dedolight size 7,5x7,5cm, delivered in filter-holding frames.

Sets of dual color filters in two sizes:

- 7,5x7,5cm (3x3") for the direct insertion of the classic halogen dedolights DLH4, 150W, as well as for the focusing dedolight LED lights DLED4, DLED7, and also for the DLH200, the focusing dedolight HMI fixture.
- 12,7x12,7cm (5x5") to fit the larger focusing dedolight LED lights, like DLED9 and DLED10, as well as the DLH400 400/575W metal halide / HMI fixture, as well as the 650W focusing halogen light.

#### The Filters

Looking at them in your hand looks totally uninspiring and simple. Insert them on the light head, and each variation of focus produces an incredible blend of unexpected colors.

I can't find adequate words to describe this surprising variation – the unbelievable palette of color blends and multitude of light characters.

#### **Multicolor Gel Folien**