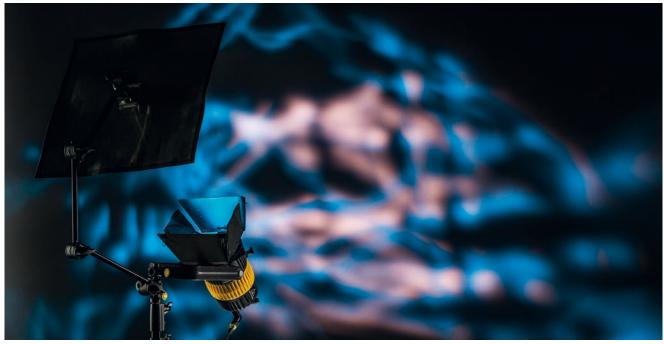

#### Introduction to the tools

These consist of a combination/symbiosis of the unique optics of our 21 focusing dedolights, sometimes used in their original shape and performance, sometimes changed and enhanced by adding the unique parallel beam intensifiers

#### **The Reflectors**

A choice of unique multi-mirror reflectors.

The colors: provided by dual color filters, that at first look appear uninspiring and simple.

### **THE MULTI-MIRROR REFLECTORS**