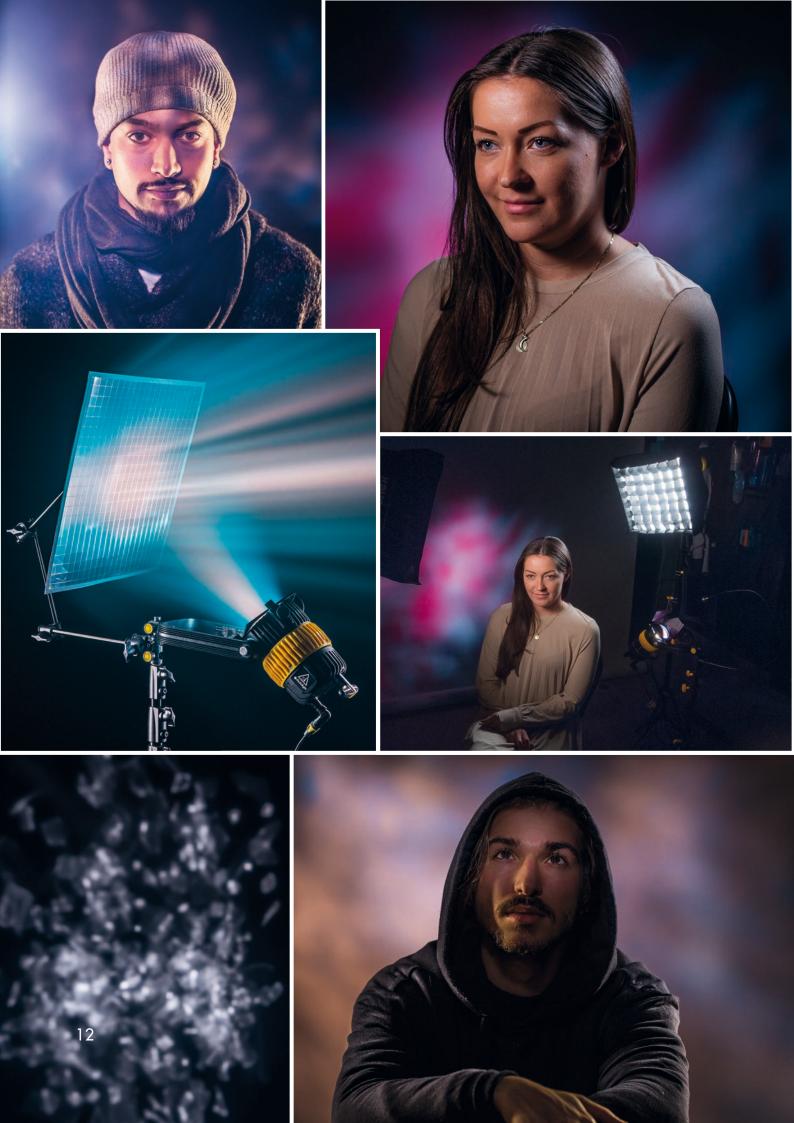

## shown here at close proximity, providing gentle flowing effects

at medium distance, showing more distinctly separated effects

at larger distance (possibly using 2 separate lighting stands)

More distinct lighting effects, better separation.

Eflect Large 45x45cm, silver large mirrors, light head in flood, 1,20m distance

Eflect Large 45x45cm, gold large mirrors, light head in flood, 1,20m distance

Eflect Large 45x45cm, Silver large mirrors, light head in spot, 1,20m distance

Eflect Large 45x45cm, gold large mirrors, light head in spot, 1,20m distance

Eflect Large 45x45cm, Silver small mirrors, light head in flood, 1,20m distance

Eflect Large 45x45cm, gold small mirrors, light head in flood, 1,20m distance

Eflect Large 45x45cm, Silver small mirrors, light head in spot, 1,20m distance

Eflect Large 45x45cm, gold small mirrors, light head in spot, 1,20m distance