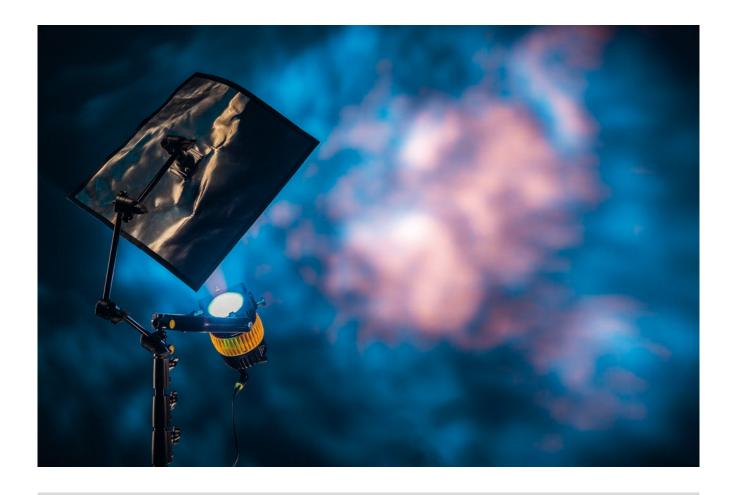

#### **The Reflectors**

A choice of unique multi-mirror reflectors.

The colors: provided by dual color filters, that at first look appear uninspiring and simple.

# Simple-looking filters in sizes to fit classic dedolight size 7,5x7,5cm, delivered in filter-holding frames.

Sets of dual color filters in two sizes:

- 7,5x7,5cm (3x3") for the direct insertion of the classic halogen dedolights DLH4, 150W, as well as for the focusing dedolight LED lights DLED4, DLED7, and also for the DLH200, the focusing dedolight HMI fixture.
- 12,7x12,7cm (5x5") to fit the larger focusing dedolight LED lights, like DLED9 and DLED10, as well as the DLH400 400/575W metal halide / HMI fixture, as well as the 650W focusing halogen light.