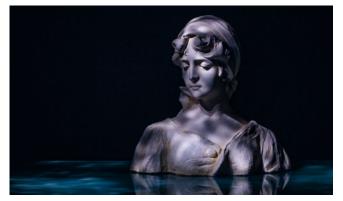

Eflect Large 45x45cm, silver large mirrors, light head in flood, 1,20m distance

Eflect Large 45x45cm, gold large mirrors, light head in flood, 1,20m distance

Eflect Large 45x45cm, Silver large mirrors, light head in spot, 1,20m distance