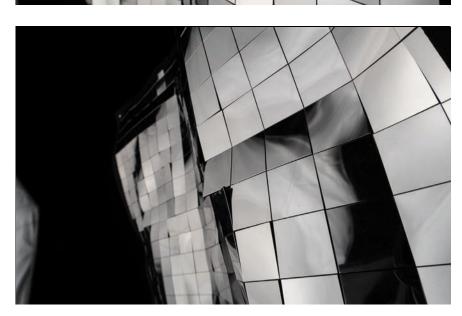

### **THE MULTI-MIRROR REFLECTORS**

#### **BEND AND SHAPE**

Yes, we want you to bend and shape, and form the Eflect surface. That is the key to the multitude of effects.

#### What may happen?

Some of the mirror elements attached to the special carrier material may (partially) become unstuck and protrude.

Usually it is possible to bend them back and apply pressure to make everything return to normal. The dedolight light fixtures have amazed many professionals by working perfectly after nearly 40 years of use.