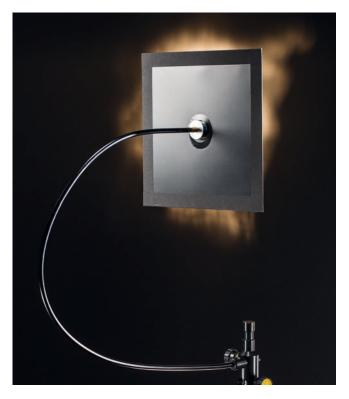

#### **The Reflectors**

A choice of unique multi-mirror reflectors.

The colors: provided by dual color filters, that at first look appear uninspiring and simple.

#### MOUNTING SYSTEM AND DEVICES

Eflect large system shares the same mounting system as used on the dedolight Lightstream reflectors.

The attachment to the lighting stand or other grip equipment is flexible by the multi-link adjustable holding arm.

Attachment to the lighting stand allows to attach the smaller focusing dedolights on the same mounting attachment.

The small Eflect system attaches the reflectors with a magnet, and uses for changing directions and positions a flexible arm, again ending in a mounting device that attaches to the lighting stand or other grip equipment, allowing at the same time the direct attachment of a smaller focusing dedolight light head.