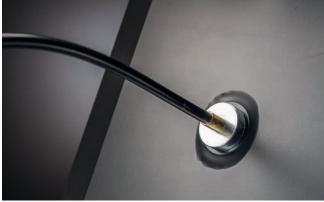

#### MOUNTING SYSTEM AND DEVICES

Eflect large system shares the same mounting system as used on the dedolight Lightstream reflectors.

The attachment to the lighting stand or other grip equipment is flexible by the multi-link adjustable holding arm.

Attachment to the lighting stand allows to attach the smaller focusing dedolights on the same mounting attachment.

The small Eflect system attaches the reflectors with a magnet, and uses for changing directions and positions a flexible arm, again ending in a mounting device that attaches to the lighting stand or other grip equipment, allowing at the same time the direct attachment of a smaller focusing dedolight light head.