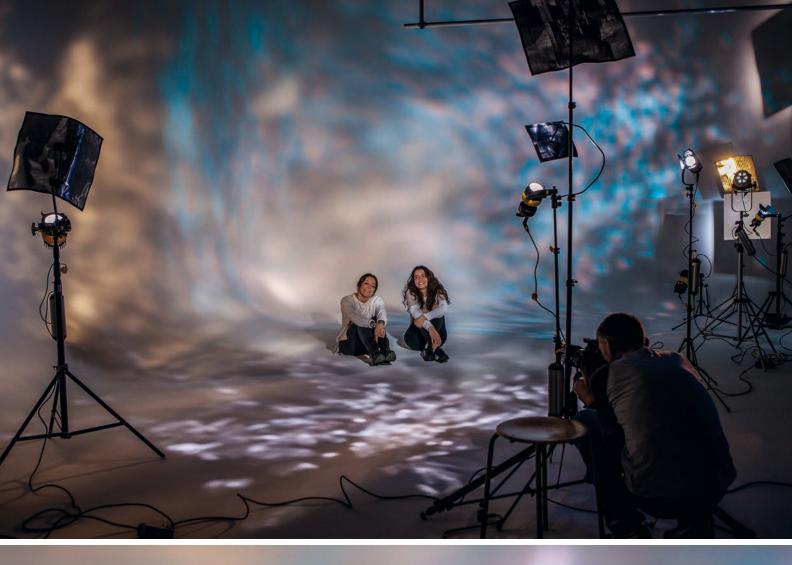

#### Introduction to the tools

These consist of a combination/symbiosis of the unique optics of our 21 focusing dedolights, sometimes used in their original shape and performance, sometimes changed and enhanced by adding the unique parallel beam intensifiers

#### **The Reflectors**

A choice of unique multi-mirror reflectors.

The colors: provided by dual color filters, that at first look appear uninspiring and simple.

#### MOUNTING SYSTEM AND DEVICES

Eflect large system shares the same mounting system as used on the dedolight Lightstream reflectors.

The attachment to the lighting stand or other grip equipment is flexible by the multi-link adjustable holding arm.

Attachment to the lighting stand allows to attach the smaller focusing dedolights on the same mounting attachment.

The small Eflect system attaches the reflectors with a magnet, and uses for changing directions and positions a flexible arm, again ending in a mounting device that attaches to the lighting stand or other grip equipment, allowing at the same time the direct attachment of a smaller focusing dedolight light head.