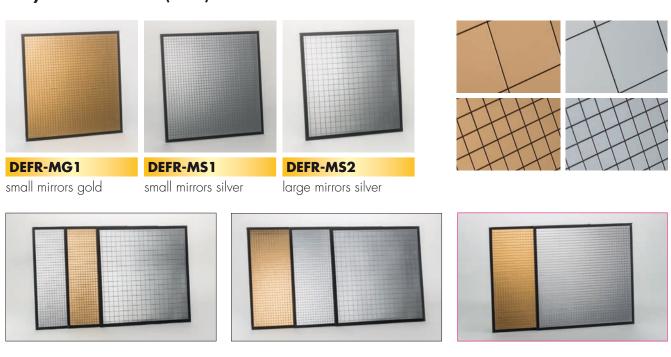

arrange the reflection
- Changing the distance from light head to reflector:
  - At close proximity gentle, overlapping flow
  - Medium distance: creative blends
  - Further away (using 2 separate light stands) sun spots through a leaf tree

#### Introduction to the tools

These consist of a combination/symbiosis of the unique optics of our 21 focusing dedolights, sometimes used in their original shape and performance, sometimes changed and enhanced by adding the unique parallel beam intensifiers

#### **The Reflectors**

A choice of unique multi-mirror reflectors.

The colors: provided by dual color filters, that at first look appear uninspiring and simple.

### **THE MULTI-MIRROR REFLECTORS**

#### EFLECT Large multi-mirror Reflectors 45x45cm (18x18")



#### Baby EFLECT 20x20cm (8x8")



#### MOUNTING SYSTEM AND DEVICES





Eflect large system shares the same mounting system as used on the dedolight Lightstream reflectors.

The attachment to the lighting stand or other grip equipment is flexible by the multi-link adjustable holding arm.

Attachment to the lighting stand allows to attach the smaller focusing dedolights on the same mounting attachment.





The small Eflect system attaches the reflectors with a magnet, and uses for changing directions and positions a flexible arm, again ending in a mounting device that attaches to the lighting stand or other grip equipment, allowing at the same time the direct attachment of a smaller focusing dedolight light head.

#### THE EFLECT FILTERS

# Simple-looking filters in sizes to fit classic dedolight size 7,5x7,5cm, delivere