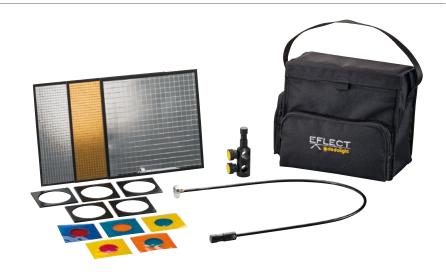

- Focusing the dedolight produces an entire range of light effects.
- Bending/shaping the multi-mirror reflectors spread, change and arrange the reflection
- Changing the distance from light head to reflector:
  - At close proximity gentle, overlapping flow
  - Medium distance: creative blends
  - Further away (using 2 separate light stands) sun spots through a leaf tree

## shown here at close proximity, providing gentle flowing effects

at medium distance, showing more distinctly separated effects

at larger distance (possibly using 2 separate lighting stands)

More distinct lighting effects, better separation.