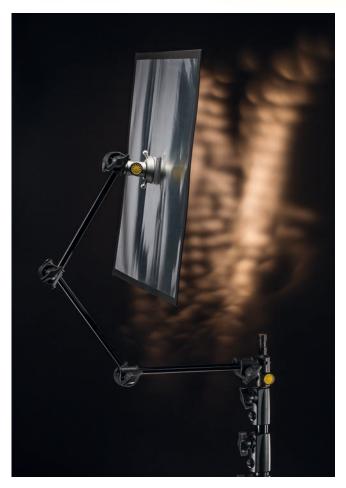

#### MOUNTING SYSTEM AND DEVICES

Eflect large system shares the same mounting system as used on the dedolight Lightstream reflectors.

The attachment to the lighting stand or other grip equipment is flexible by the multi-link adjustable holding arm.

Attachment to the lighting stand allows to attach the smaller focusing dedolights on the same mounting attachment.

The small Eflect system attaches the reflectors with a magnet, and uses for changing directions and positions a flexible arm, again ending in a mounting device that attaches to the lighting stand or other grip equipment, allowing at the same time the direct attachment of a smaller focusing dedolight light head.