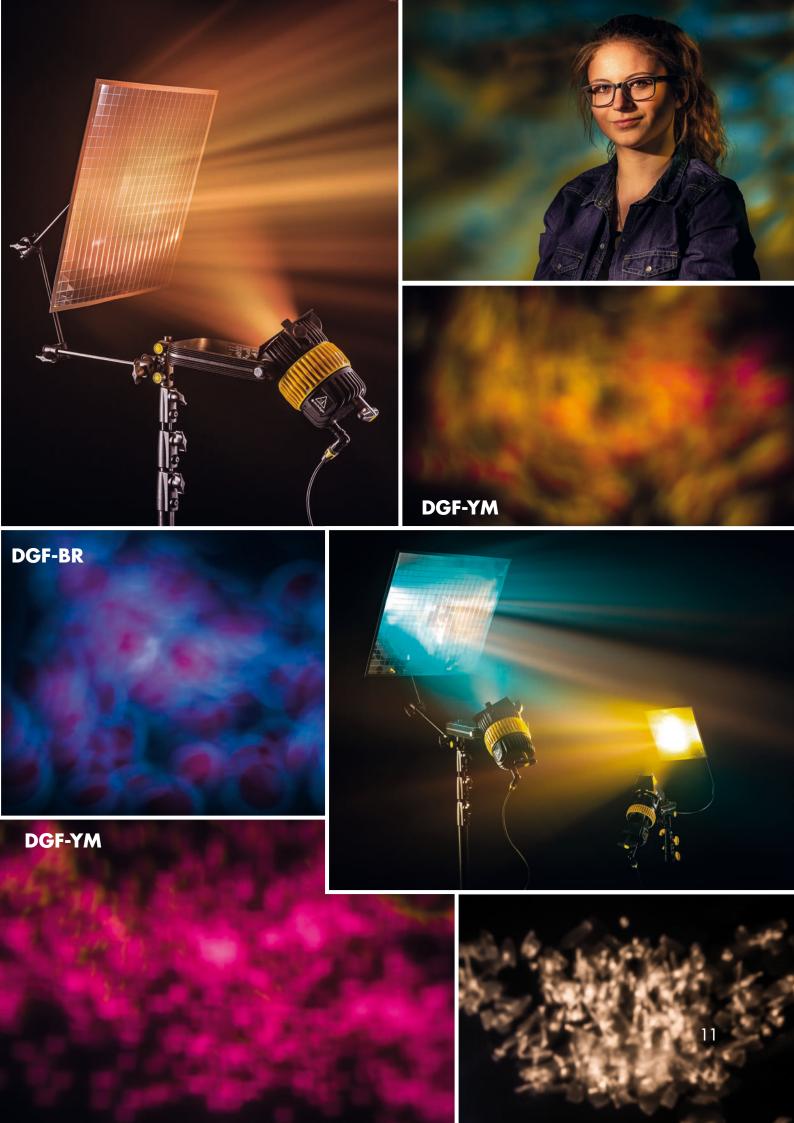

# Simple-looking filters in sizes to fit classic dedolight size 7,5x7,5cm, delivered in filter-holding frames.

Sets of dual color filters in two sizes:

- 7,5x7,5cm (3x3") for the direct insertion of the classic halogen dedolights DLH4, 150W, as well as for the focusing dedolight LED lights DLED4, DLED7, and also for the DLH200, the focusing dedolight HMI fixture.
- 12,7x12,7cm (5x5") to fit the larger focusing dedolight LED lights, like DLED9 and DLED10, as well as the DLH400 400/575W metal halide / HMI fixture, as well as the 650W focusing halogen light.

#### The Filters

Looking at them in your hand looks totally uninspiring and simple. Insert them on the light head, and each variation of focus produces an incredible blend of unexpected colors.

I can't find adequate words to describe this surprising variation – the unbelievable palette of color blends and multitude of light characters.

From the uninspiring appearance of the tools to a sheer blend of colors, light and beauty, like a wonderful butterfly escaping ist grey cocoon.