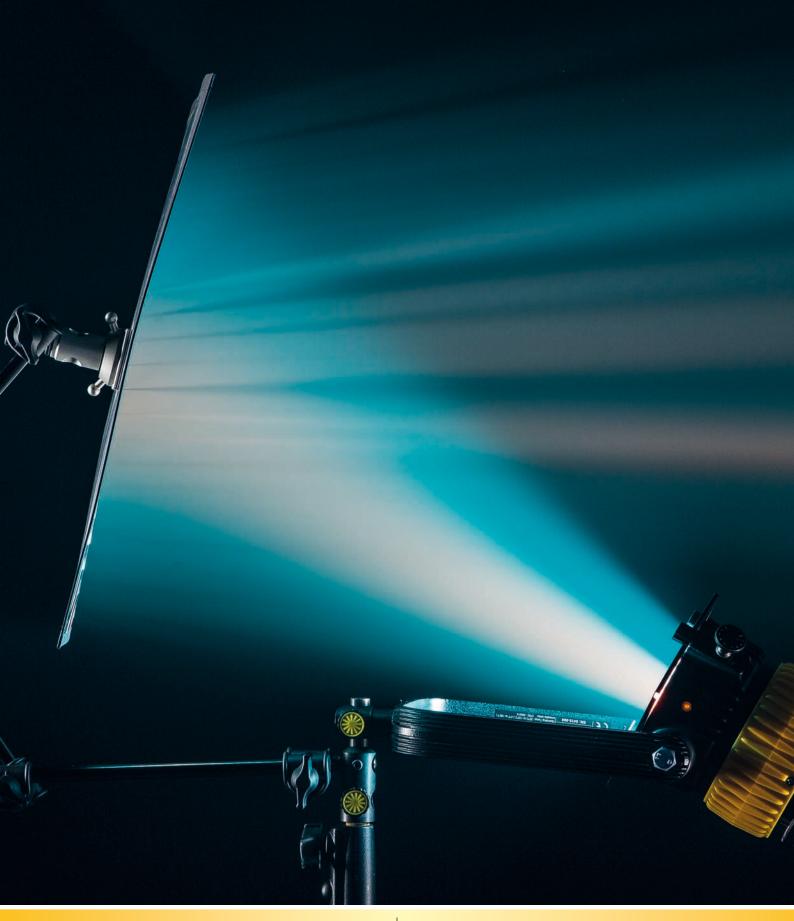

- Focusing the dedolight produces an entire range of light effects.
- Bending/shaping the multi-mirror reflectors spread, change and arrange the reflection
- Changing the distance from light head to reflector:
  - At close proximity gentle, overlapping flow
  - Medium distance: creative blends
  - Further away (using 2 separate light stands) sun spots through a leaf tree

#### Introduction to the tools

These consist of a combination/symbiosis of the unique optics of our 21 focusing dedolights, sometimes used in their original shape and performance, sometimes changed and enhanced by adding the unique parallel beam intensifiers

## shown here at close proximity, providing gentle flowing effects

at medium distance, showing more distinctly separated effects

at larger distance (possibly using 2 separate lighting stands)

More distinct lighting effects, better separation.