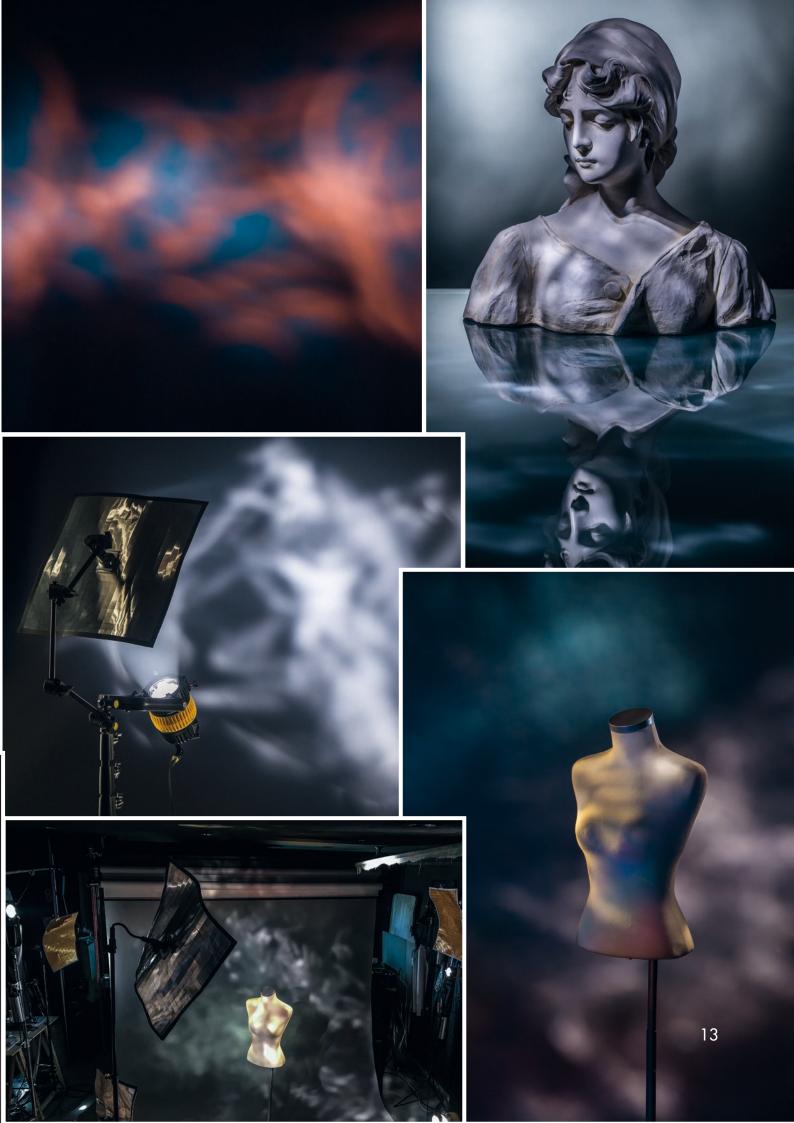

#### **BEND AND SHAPE**

Yes, we want you to bend and shape, and form the Eflect surface. That is the key to the multitude of effects.

#### What may happen?

Some of the mirror elements attached to the special carrier material may (partially) become unstuck and protrude.

Usually it is possible to bend them back and apply pressure to make everything return to normal. The dedolight light fixtures have amazed many professionals by working perfectly after nearly 40 years of use.

Your Eflect boards will not last that long with a lot of warping and bending (can't always have butter on both sides of the bread). They are priced to be replenished.

In other words, there is no warranty on the bendable reflectors.