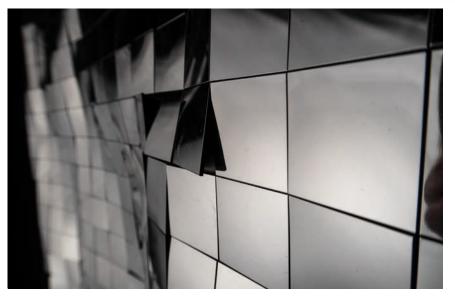

### **THE MULTI-MIRROR REFLECTORS**

#### **BEND AND SHAPE**

Yes, we want you to bend and shape, and form the Eflect surface. That is the key to the multitude of effects.

#### What may happen?

Some of the mirror elements attached to the special carrier material may (partially) become unstuck and protrude.

Usually it is possible to bend them back and apply pressure to make everything return to normal. The dedolight light fixtures have amazed many professionals by working perfectly after nearly 40 years of use.